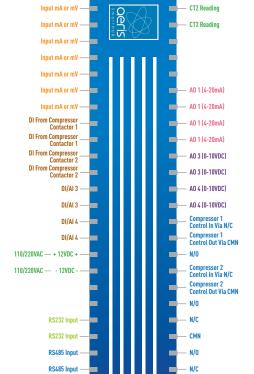

### **REAL TIME CONTROL AND/OR OPTIMISATION** WITH AERIS SMARTHUB™

The proprietary Aeris SmartHUB™ combines multiple device, 'internet of things' functionality into one easy to install and use form factor. With 2 way communication allowing real-time system control, optimization, measurement, verification and reporting alongside our pioneering compressor optimization algorithm.

#### Choose from 3 configurations for your device or assets

- (a) All options included in 1, plus
- (b) The ability to optimise and reduce energy consumption
- (c) Optimise demand management
- (d) Provide I/O visualisation of data & **Functionality**
- (a) All options included in 1, plus
- (b) Optimisation of demand management